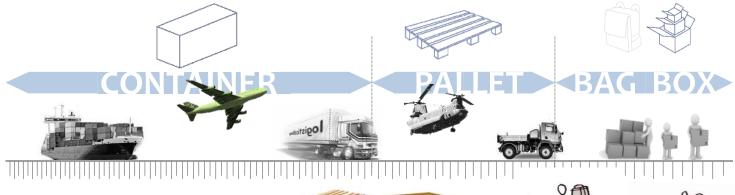

### System design

Task 01 - Packaging

Task 02 – Optimization & Simplification

Task 03 – Reduction of the risks
Optimization & transportability